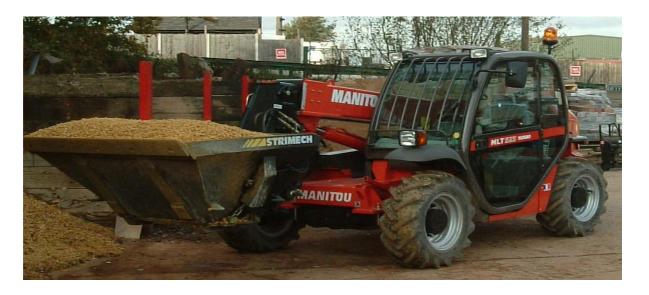

## Strimech Bagezee (poly bag filling system)

The original award-winning Bageeze filling system was designed and developed by Strimech over 19 years ago and is capable of filling 40 bags in 60 minutes. It can be fitted to most telehandlers, loaders and lift trucks providing they have a lift capacity of 2.5 tonnes or above.

It is available calibrated which allows measure amounts to be sold legally. The capacities range from 0.5m3 to 1.0m3. Each unit is fitted as standard with bolt-on wear plate.

- One person operation.
- Can be supplied calibrated.
- Available with sweeper attachment.
- Compatible with telehandlers and loaders.
- Supplied with bolt-on wear plate.