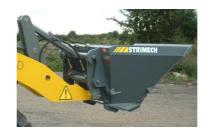

## Strimech Bagezee (poly bag filling system)

The original award-winning Bageeze filling system was designed and developed by Strimech over 19 years ago and is capable of filling 40 bags in 60 minutes. It can be fitted to most telehandlers, loaders and lift trucks providing they have a lift capacity of 2.5 tonnes or above.

It is available calibrated which allows measure amounts to be sold legally. The capacities range from 0.5m3 to 1.0m3. Each unit is fitted as standard with bolt-on wear plate.

- One person operation.
- Can be supplied calibrated.
- Available with sweeper attachment.
- Compatible with telehandlers and loaders.
- Supplied with bolt-on wear plate.