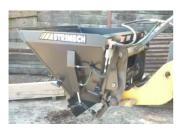

## Strimech Bagezee (poly bag filling system)

The original award-winning Bageeze filling system was designed and developed by Strimech over 19 years ago and is capable of filling 40 bags in 60 minutes. It can be fitted to most telehandlers, loaders and lift trucks providing they have a lift capacity of 2.5 tonnes or above.

It is available calibrated which allows measure amounts to be sold legally. The capacities range from 0.5m3 to 1.0m3. Each unit is fitted as standard with bolt-on wear plate.

- One person operation.
- Can be supplied calibrated.
- Available with sweeper attachment.
- Compatible with telehandlers and loaders.
- Supplied with bolt-on wear plate.