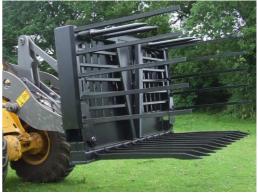

## **Strimech Folding Fork**

Strimech are the market leaders for folding forks, the heavy duty design and excellent build quality guarantee's it's both powerful and durable which offers a longer working life thus making it the perfect choice for contracting work. Strimech folding forks are the preferred choice for leading machinery manufacturers to compliment a vast range of loading shovels. We offer 5 different sizes to cover all customer requirements.

FEATURES:

- Heavy Duty Box Section.
- Handles Cut Grass And Maize.
- Fold-Up Sides For Road Use.
- 1400mm Hardox Tines.
- High Capacity.
- To Suit Loading Shovels.
- 20mm Thick Full-Length Wear dge.
- 4 Side tines (Hardox optional)