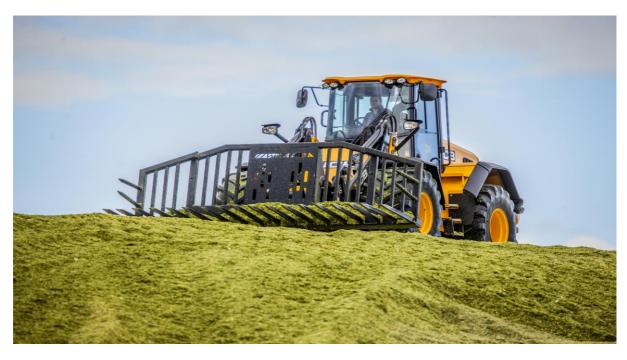

## **Strimech Folding Fork**

Strimech are the market leaders for folding forks, the heavy duty design and excellent build quality guarantee's it's both powerful and durable which offers a longer working life thus making it the perfect choice for contracting work. Strimech folding forks are the preferred choice for leading machinery manufacturers to compliment a vast range of loading shovels. We offer 5 different sizes to cover all customer requirements.

FEATURES:

- Heavy Duty Box Section.
- Handles Cut Grass And Maize.
- Fold-Up Sides For Road Use.
- 1400mm Hardox Tines.
- High Capacity.
- To Suit Loading Shovels.
- 20mm Thick Full-Length Wear dge.
- 4 Side tines (Hardox optional)