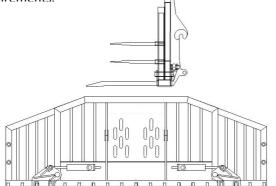

FEATURES:

- Heavy Duty Box Section.
- Handles Cut Grass And Maize.
- Fold-Up Sides For Road Use.
- 1400mm Hardox Tines.
- High Capacity.
- To Suit Loading Shovels.
- 20mm Thick Full-Length Wear dge.
- 4 Side tines (Hardox optional)

| <u>Model</u> | Width Open      | Width Closed   | <u>Height</u>  | <u>Weight</u> |
|--------------|-----------------|----------------|----------------|---------------|
| FMP100       | 3.70 m (12' 2") | 2.64m (8' 8")  | 1.50m (4' 11") | 1510 kg       |
| FMP200       | 3.94m (12' 11") | 2.90m (9' 6")  | 1.50m (4' 11") | 1670 kg       |
| FMP300       | 4.19m (13' 9")  | 3.10m (10' 2") | 1.50m (4' 11") | 1720 kg       |
| FMP400       | 4.90m (16' 1")  | 2.90m (9' 6")  | 1.50m (4' 11") | 1810 kg       |
| FMP500       | 4.39m (14' 5")  | 2.90m (9' 56)  | 1.50m (4' 11") | 1735 kg       |