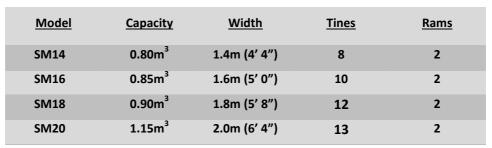

rMASTER

Our Shearmaster is designed to cut grass and maize silage from a silage clamp efficiently and leave behind a smooth clamp face. The heavy duty design guarantees that Strimech shearmasters are both powerful and durable, which offers a longer working life. If kept sharp the serated blades are designed to leave a sealed pit face which eliminates secondary fermentation. The new design comes complete with 2 robust stops fitted, preventing the cutting blade from coming into contact with the ground. **FEATURES:** 



- 12mm Thick Side Plates.
- Serated Blades.
- Heavy Duty 4" Bore Rams.
- **Heavy Duty Pivot Pins.**
- **Heavy Duty End Tines.**
- Weld On Or Bolt On Brackets (optional extra).
- Straight or Cranked Tines available.
- **4 Different Options to Suit Loaders or** Telehandlers.



PLEASE NOTE: Jumper hoses and couplings are not supplied and are available at an extra cost

For Strength And Reliability Choose Strimech







E: strimechsales@btconnect.com