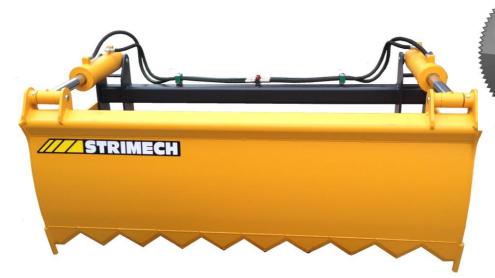

## Strimech Pro-AG ShearMASTER

Our Shearmaster is designed to cut grass and maize silage from a silage clamp efficiently and leave behind a smooth clamp face. The heavy duty design guarantees that Strimech shearmasters are both powerful and durable, which offers a longer working life. If kept sharp the serated blades are designed to leave a sealed pit face which eliminates secondary fermentation. The new design comes complete with 2 robust stops fitted, preventing the cutting blade from coming into contact with the ground. **FEATURES:** 

- 12mm Thick Side Plates.
- Serated Blades.
- Heavy Duty 4" Bore Rams.
- **Heavy Duty Pivot Pins.**
- **Heavy Duty End Tines.**
- Weld On Or Bolt On Brackets (optional extra).
- Straight or Cranked Tines available.
- **4 Different Options to Suit Loaders or** Telehandlers.