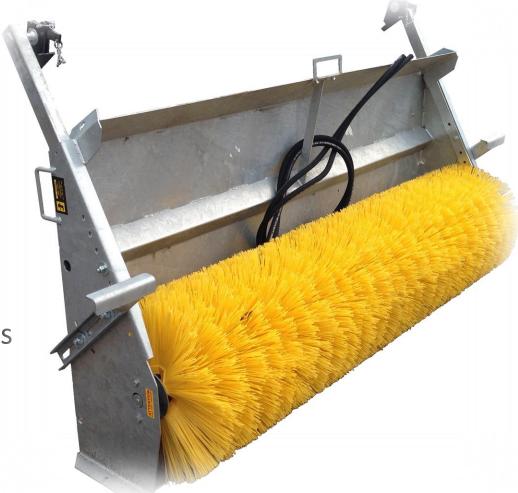

## **Pro-Ag Bucket Brush**

Strimech's Bucket Brush offers a quick and effective way to clean out your sheds, yards and construction sites. The design of the brush allows quick and hassle free fitting and removing of the brush from any existing Strimech bucket you may have in stock.

- ☐ Turns a bucket into a sweeper/collector
- ☐ Easy brush adjustment to suit different size Buckets
- ☐ Fits most flat top style buckets
- Quick release fixing
- ☐ Easy adjustment brackets for maximum bristle life
- ☐ Hydraulically driven brush
- ☐ Galvanised body
- ☐ Built for upright storage when not in use
- ☐ Supplied with Poly Bristle only
- ☐ Buckets priced separately