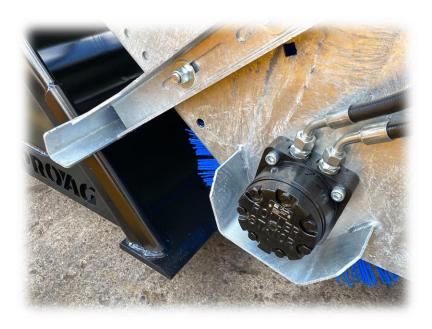

- ☐ Turns a bucket into a sweeper/collector
- ☐ Easy brush adjustment to suit different size Buckets
- ☐ Fits most flat top style buckets
- Quick release fixing
- ☐ Easy adjustment brackets for maximum bristle life
- ☐ Hydraulically driven brush
- ☐ Galvanised body
- ☐ Built for upright storage when not in use
- ☐ Supplied with Poly Bristle only
- ☐ Buckets priced separately