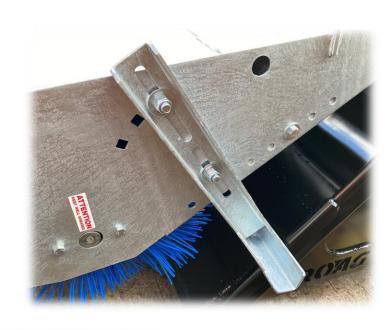

- ☐ Turns a bucket into a sweeper/collector
- ☐ Easy brush adjustment to suit different size Buckets
- ☐ Fits most flat top style buckets
- Quick release fixing
- ☐ Easy adjustment brackets for maximum bristle life
- ☐ Hydraulically driven brush
- ☐ Galvanised body
- ☐ Built for upright storage when not in use
- ☐ Supplied with Poly Bristle only
- ☐ Buckets priced separately