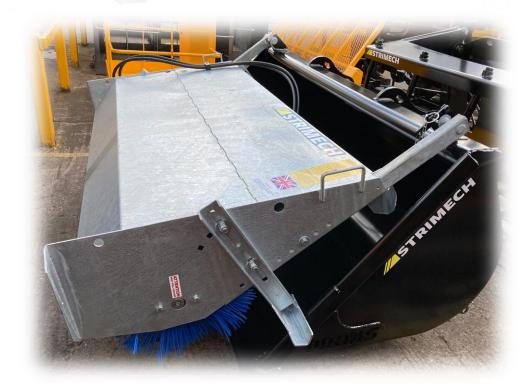

## **Pro-Ag Bucket Brush**

Strimech's Bucket Brush offers a quick and effective way to clean out your sheds, yards and construction sites. The design of the brush allows quick and hassle free fitting and removing of the brush from any existing Strimech bucket you may have in stock.

- ☐ Turns a bucket into a sweeper/collector
- ☐ Easy brush adjustment to suit different size Buckets
- ☐ Fits most flat top style buckets
- Quick release fixing
- ☐ Easy adjustment brackets for maximum bristle life
- ☐ Hydraulically driven brush
- ☐ Galvanised body
- ☐ Built for upright storage when not in use
- ☐ Supplied with Poly Bristle only
- ☐ Buckets priced separately