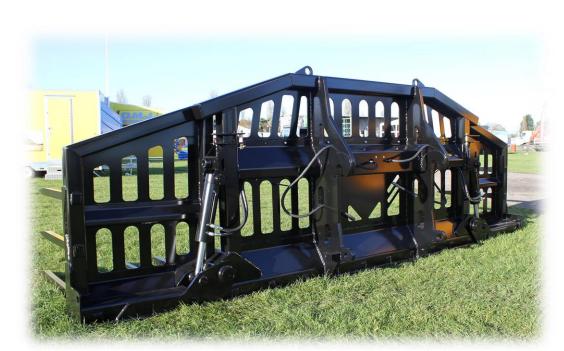

| ☐ The Pivot design guards against impact of material build             |
|------------------------------------------------------------------------|
| up                                                                     |
| Hydraulic rams minimise degradation of wings from<br>vehicle vibration |
| Hydraulic hoses enclosed via protective steel guard                    |
| Angled plates on wings and body protect against                        |
| material build up                                                      |
| ☐ Hardox tines and heat-treated Boron wear plates on                   |
| contact surfaces for durability                                        |
| Custom branding options available                                      |
| ☐ 3 width size options – 12 ft, 14 ft & 16 ft                          |