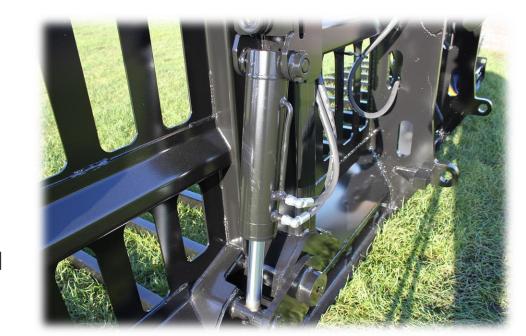

| ☐ The Pivot design guards against impact of material build             |
|------------------------------------------------------------------------|
| up                                                                     |
| Hydraulic rams minimise degradation of wings from<br>vehicle vibration |
| Hydraulic hoses enclosed via protective steel guard                    |
| Angled plates on wings and body protect against                        |
| material build up                                                      |
| ☐ Hardox tines and heat-treated Boron wear plates on                   |
| contact surfaces for durability                                        |
| Custom branding options available                                      |
| ☐ 3 width size options – 12 ft, 14 ft & 16 ft                          |