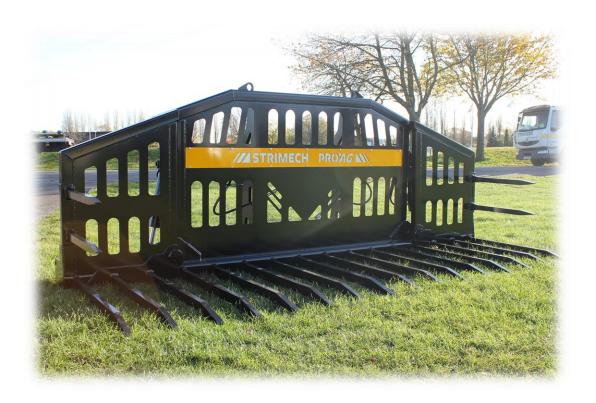

## **Pro-Ag Folding Fork**

Strimech is the market leader for folding forks with excellent build quality, strength and durability. The updated design gives enhanced protection against daily wear. It safeguards against material build up and minimises wing damage from vehicle movement. These features extend the life of the product and offer greater value for money. The heavy-duty attachment is powerful and hard wearing with protective features that reduce the impact of day to day operation on the working life of the fork. This makes the Pro Ag Folding Fork the perfect choice for contracting work. It compliments a vast range of loading shovels from leading machinery manufacturers. We offer a number of different sizes to cover customer requirements.

| ☐ The Pivot design guards against impact of material build             |
|------------------------------------------------------------------------|
| up                                                                     |
| Hydraulic rams minimise degradation of wings from<br>vehicle vibration |
| Hydraulic hoses enclosed via protective steel guard                    |
| Angled plates on wings and body protect against                        |
| material build up                                                      |
| ☐ Hardox tines and heat-treated Boron wear plates on                   |
| contact surfaces for durability                                        |
| Custom branding options available                                      |
| ☐ 3 width size options – 12 ft, 14 ft & 16 ft                          |