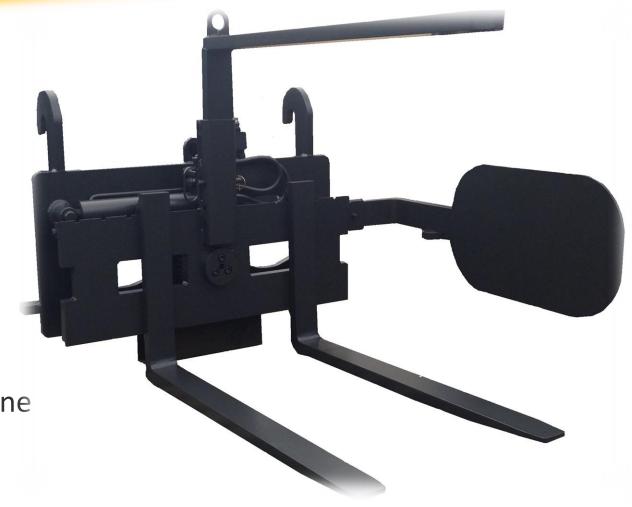

## **Pro-Ag Box Tipper**

Heavy Duty Box Tipper - Side Tip 180 degree rotation potato box tipper which will handle a maximum of 2000kg boxes. The box tipper comes with 1200mm long forks as standard plus adjustable side and top arms.

- ☐ Supplied with adjustable side & top arms
- ☐ Supplied with ITA/FEM pallet forks
- ☐ Supplied with hydraulic valve block with in-line restrictors to slow rotation speed for safety
- ☐ Requires hydraulic service fitted on machine

| Model  | Capacity (kg) | Height (mm) | Depth (mm) | Weight (kg) |
|--------|---------------|-------------|------------|-------------|
| BT2000 | 2000          | 1200        | 1500       | 750         |