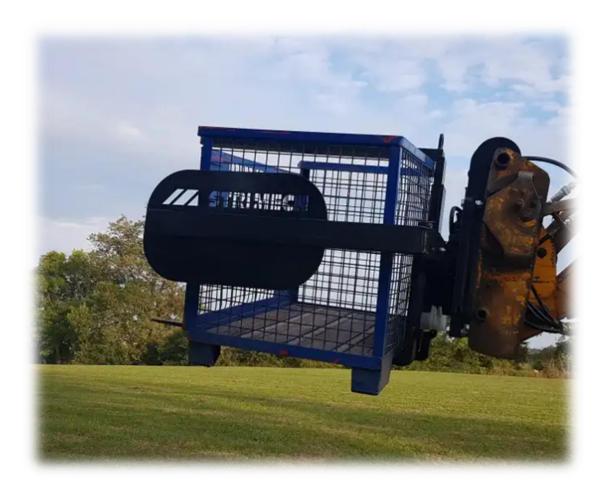

## **Pro-Ag Box Tipper**

Heavy Duty Box Tipper - Side Tip 180 degree rotation potato box tipper which will handle a maximum of 2000kg boxes. The box tipper comes with 1200mm long forks as standard plus adjustable side and top arms.