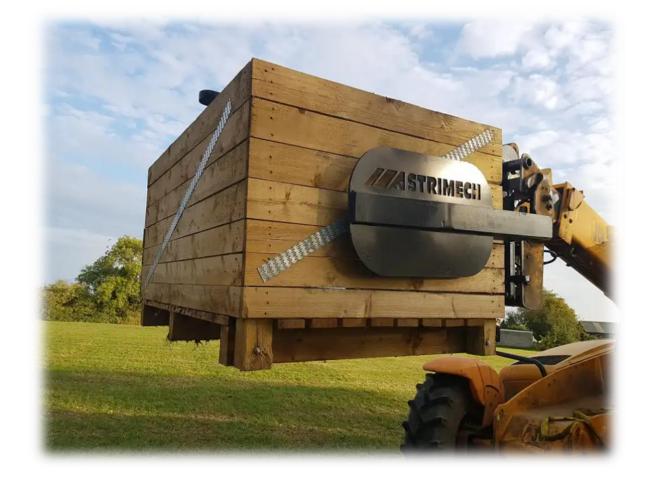

## **Pro-Ag Box Tipper**

Heavy Duty Box Tipper - Side Tip 180 degree rotation potato box tipper which will handle a maximum of 2000kg boxes. The box tipper comes with 1200mm long forks as standard plus adjustable side and top arms.