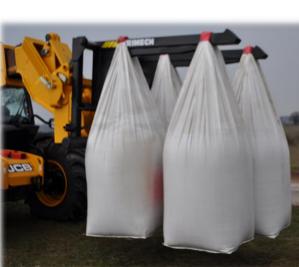

## Pro-Ag Fixed Bag Lifter

Fixed Bag Lifter-This attachment enables a quick and easy way of handling various bags more efficiently and safer. The fixed arms are available with widths from 900mm to 1030mm therefore offering more versatility.

- ☐ Rear support bar stabilises bags during transport
- ☐ Handles both 600kg and 1200kg bags
- ☐ Arms can be set from standard build 1030mm centres from 900mm to 1030mm centres as a special request option
- ☐ All models are complete with brackets