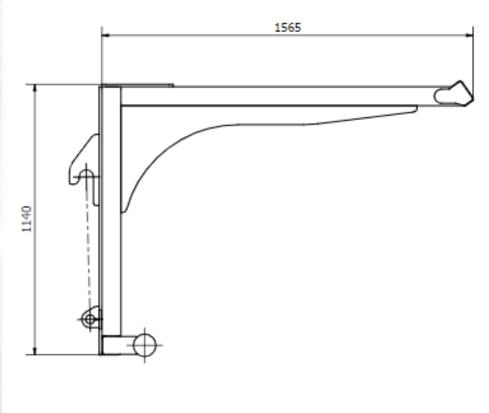

| Model  | Capacity             | Height (mm) | Depth (mm) | Width (mm) | Weight (kg)       |
|--------|----------------------|-------------|------------|------------|-------------------|
|        |                      |             |            |            | (without Fixings) |
| FBL-01 | 2 x 1200kg/4 x 600kg | 1140        | 1565       | 1560       | 200               |