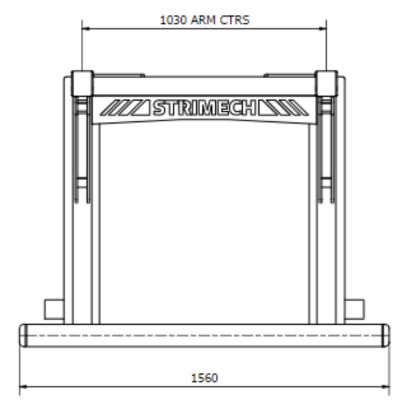

## Pro-Ag Fixed Bag Lifter

Fixed Bag Lifter-This attachment enables a quick and easy way of handling various bags more efficiently and safer. The fixed arms are available with widths from 900mm to 1030mm therefore offering more versatility.

- ☐ Rear support bar stabilises bags during transport
- ☐ Handles both 600kg and 1200kg bags
- ☐ Arms can be set from standard build 1030mm centres from 900mm to 1030mm centres as a special request option
- ☐ All models are complete with brackets

| Model  | Capacity             | Height (mm) | Depth (mm) | Width (mm) | Weight (kg)       |
|--------|----------------------|-------------|------------|------------|-------------------|
|        |                      |             |            |            | (without Fixings) |
| FBL-01 | 2 x 1200kg/4 x 600kg | 1140        | 1565       | 1560       | 200               |