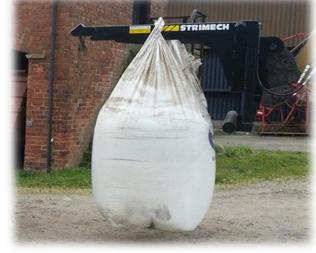

## Pro-Ag Fixed Bag Lifter

Fixed Bag Lifter-This attachment enables a quick and easy way of handling various bags more efficiently and safer. The fixed arms are available with widths from 900mm to 1030mm therefore offering more versatility.

- ☐ Rear support bar stabilises bags during transport
- ☐ Handles both 600kg and 1200kg bags
- ☐ Arms can be set from standard build 1030mm centres from 900mm to 1030mm centres as a special request option
- ☐ All models are complete with brackets