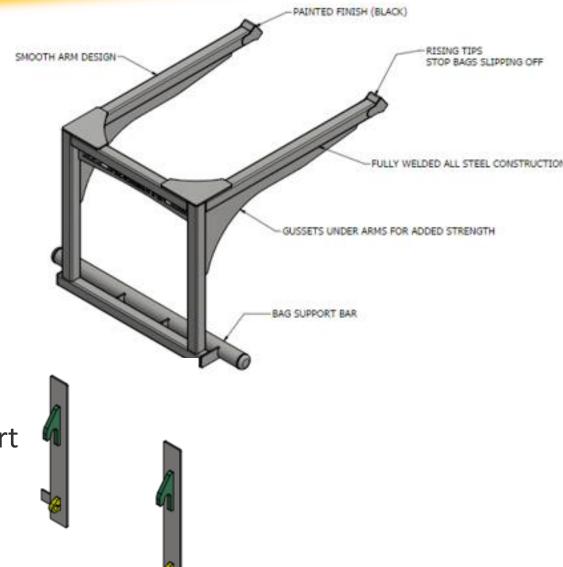

## Pro-Ag Fixed Bag Lifter

Fixed Bag Lifter-This attachment enables a quick and easy way of handling various bags more efficiently and safer. The fixed arms are available with widths from 900mm to 1030mm therefore offering more versatility.

- ☐ Rear support bar stabilises bags during transport
- ☐ Handles both 600kg and 1200kg bags
- ☐ Arms can be set from standard build 1030mm centres from 900mm to 1030mm centres as a special request option
- ☐ All models are complete with brackets