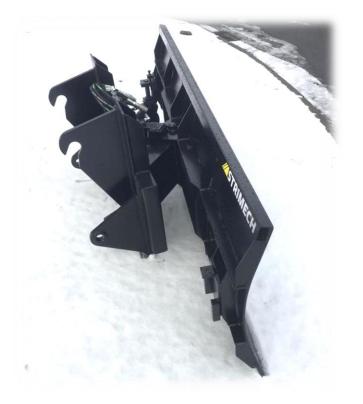

- Manual or Hydraulic models.
- **Q** Rubber blade leaving a good clear surface.
- Left & right hand angle capability up to 25 degrees.
- **C**an be ordered to fit most machines quick Hitches.
- □ 2.5m wide and 2.29m when angled.
- Single jockey wheel fitted as standard and can be fitted to either left or right hand side as required.
- Option to order with two jockey wheels fitted.

| Model | Operation<br>type | Weight<br>(kg) | Overall Width<br>(mm at 0 degree angle) | Overall Width<br>(mm at 25 degree angle) | Depth (mm) | Height<br>(mm) |
|-------|-------------------|----------------|-----------------------------------------|------------------------------------------|------------|----------------|
| SPM80 | Manual            | 440            | 2500                                    | 2290                                     | 500        | 800            |
| SPH80 | Hydraulic         | 455            | 2500                                    | 2290                                     | 500        | 800            |