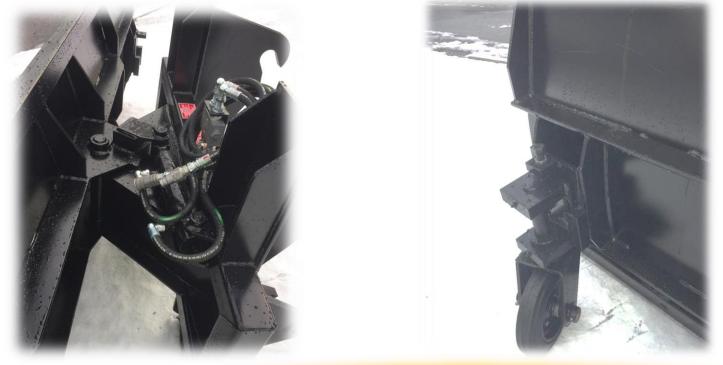

- Manual or Hydraulic models.
- **Q** Rubber blade leaving a good clear surface.
- Left & right hand angle capability up to 25 degrees.
- **C**an be ordered to fit most machines quick Hitches.
- □ 2.5m wide and 2.29m when angled.
- Single jockey wheel fitted as standard and can be fitted to either left or right hand side as required.
- Option to order with two jockey wheels fitted.