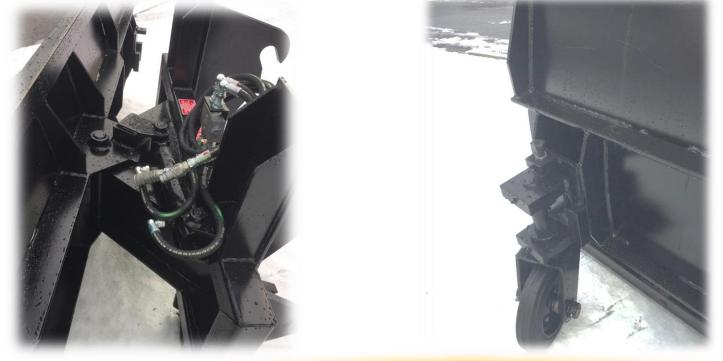

- Manual or Hydraulic models.
- **Q** Rubber blade leaving a good clear surface.
- Left & right hand angle capability up to 25 degrees.
- **C**an be ordered to fit most machines quick Hitches.
- □ 2.5m wide and 2.29m when angled.
- Single jockey wheel fitted as standard and can be fitted to either left or right hand side as required.
- Option to order with two jockey wheels fitted.