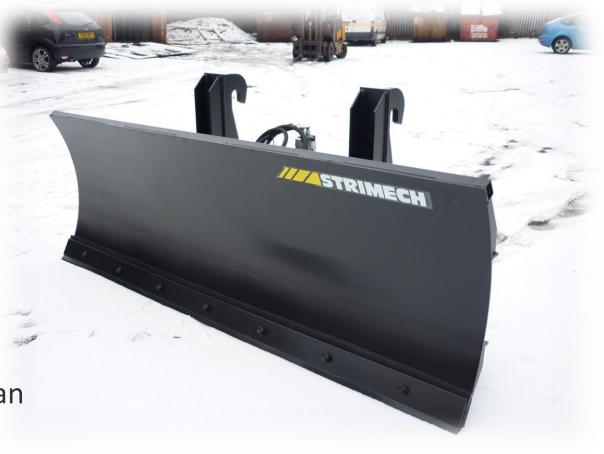

## **Pro-Build Snow Plough**

The Strimech Snow Plough comes as two models, these being manual or hydraulic. In operation the blade can be angled either left or right to the maximum angle of 25 degrees.

- Manual or Hydraulic models.
- **Q** Rubber blade leaving a good clear surface.
- Left & right hand angle capability up to 25 degrees.
- **C**an be ordered to fit most machines quick Hitches.
- □ 2.5m wide and 2.29m when angled.
- Single jockey wheel fitted as standard and can be fitted to either left or right hand side as required.
- Option to order with two jockey wheels fitted.

| Model | Operation<br>type | Weight<br>(kg) | Overall Width<br>(mm at 0 degree angle) | Overall Width<br>(mm at 25 degree angle) | Depth (mm) | Height<br>(mm) |
|-------|-------------------|----------------|-----------------------------------------|------------------------------------------|------------|----------------|
| SPM80 | Manual            | 440            | 2500                                    | 2290                                     | 500        | 800            |
| SPH80 | Hydraulic         | 455            | 2500                                    | 2290                                     | 500        | 800            |