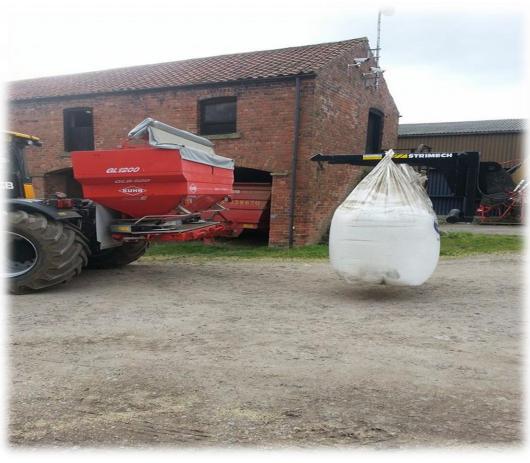

## **Pro-Ag Hydraulic Bag Lifter**

The Bag Lifter-This attachment enables a quick and easy way of handling various bags safer and more efficiently. The Hydraulic arms have an opening facility from 700mm to 1100mm therefore offering more versatility. The hydraulic Bag Lifter is ideal for preventing swinging loads by the simple opening and closing of the arms once the load has been lifted

☐ Rear support bar stabilises bags during transport

☐ Handles both 600kg and 1200kg bags

☐ All models are supplied with brackets/hoses and 3/8 male/female flat face couplers

Longmore Avenue,
Walsall,
WS2 0BW.
01922 649700
www.strimech.co.uk