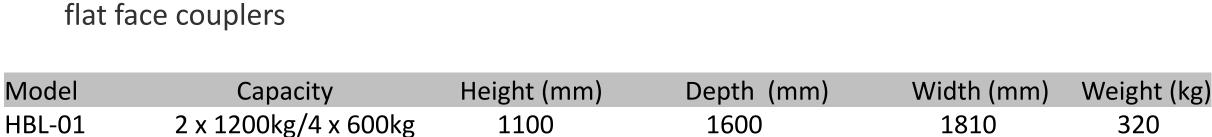

☐ Rear support bar stabilises bags during transport

☐ Handles both 600kg and 1200kg bags

☐ All models are supplied with brackets/hoses and 3/8 male/female flat face couplers

Longmore Avenue,
Walsall,
WS2 0BW.
01922 649700
www.strimech.co.uk