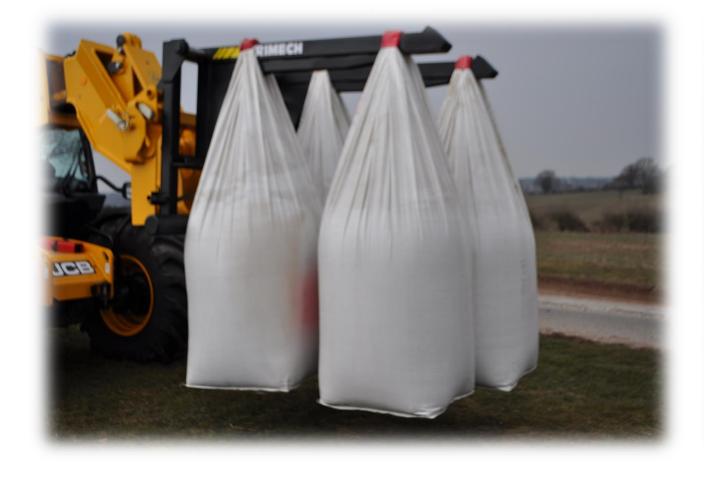

## **Pro-Ag Hydraulic Bag Lifter**

The Bag Lifter-This attachment enables a quick and easy way of handling various bags safer and more efficiently. The Hydraulic arms have an opening facility from 700mm to 1100mm therefore offering more versatility. The hydraulic Bag Lifter is ideal for preventing swinging loads by the simple opening and closing of the arms once the load has been lifted

☐ Rear support bar stabilises bags during transport

☐ Handles both 600kg and 1200kg bags

☐ All models are supplied with brackets/hoses and 3/8 male/female flat face couplers

Longmore Avenue,
Walsall,
WS2 0BW.
01922 649700
www.strimech.co.uk