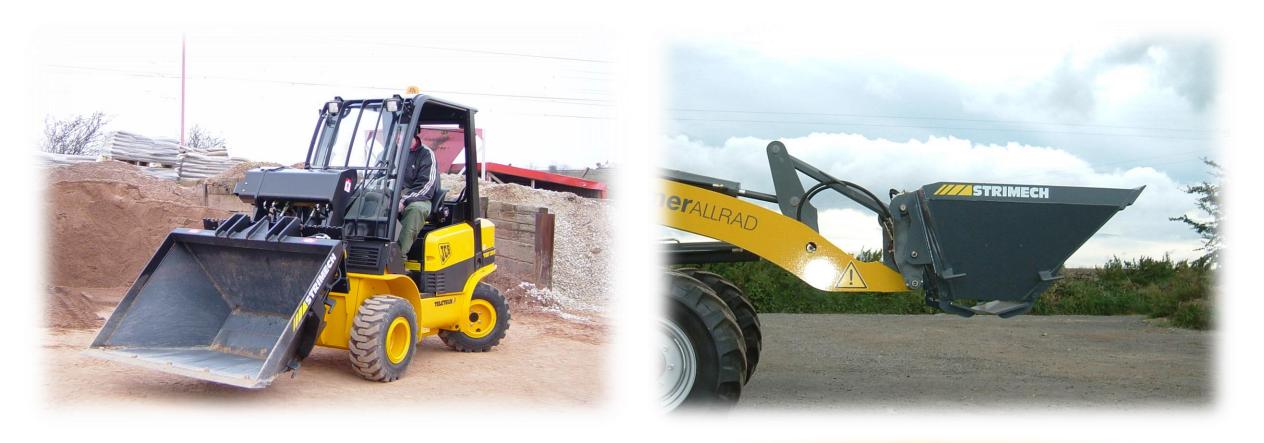

## **Pro-Build Bagezee**

Bagezee-The original and best Bag filling system was designed and developed over 20 years ago and is capable of filling up to 40 bags in 60 minutes. It can be fitted to most Telehandlers Loaders and Lift Trucks providing they have lift capacities of a minimum 2 Tonne. Sizes from 0.5m3 up to 1m3. Larger sizes available on request. Ideal for filling Dumpy Bags, Trailers and Hoppers Lorries and Vans.

<image>

- One person operation
- □ Machine capacity 2 Tonne minimum
- Compatible with Telehandlers and Wheeled Loaders
- Larger sizes available on request
- □ Supplied with Bolt on Wear Edge as standard

| Model | Capacity      | Height     | Depth      | Width      | Weight       |
|-------|---------------|------------|------------|------------|--------------|
| BE0.5 | 0.5m3/17.5ft3 | 0.61m/2'0" | 1.1m/3'7"  | 1.36m/4'5" | 354kg/779lb  |
| BE0.6 | 0.6m3/21ft3   | 0.67m/2'2" | 1.2m/3'1"  | 1.43m/4'8" | 420kg/924lb  |
| BE0.8 | 0.8m3/28ft3   | 0.8m/2'7"  | 1.35m/4'5" | 1.54m/5'0" | 505kg/1111lb |
| BE1.0 | 1.0m3/35ft3   | 0.9m/3'0"  | 1.45m/4'9" | 1.60m/5'2" | 555kg/1221lb |