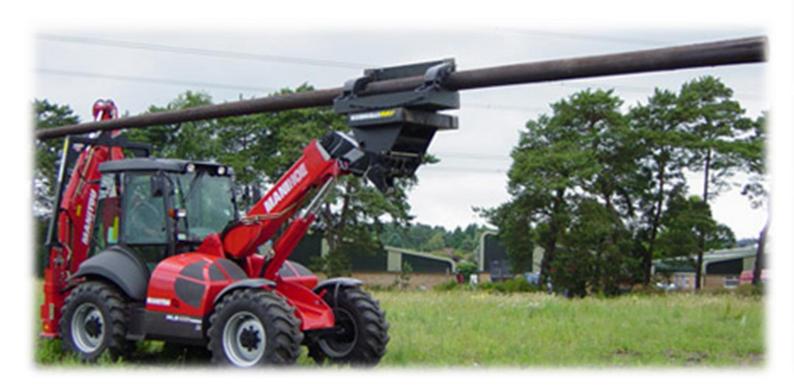

## **Pro-Build Pole Planter**

The Strimech Pole Planter attachment is one of the most popular and safest working methods for handling telegraph poles from flat on the ground to its final installed position. The clamp can handle poles from 150mm to 500mm in diameter and allows the machine operator to lift a pole from ground level at put it into position in the prepared hole safely without any ground workers nearby.

- Handles poles 150mm to 500mm diameter.
- Approved by electricity supply companies.
- Requires hydraulic service feed and return.
- Requires 12-volt electrical supply.
- Direct or quick hitch mounting.
- Heavy duty design.
- Machine mounted Pole Support Frame as optional extra
- Integral side roller optional extra
- Full spare parts back up.