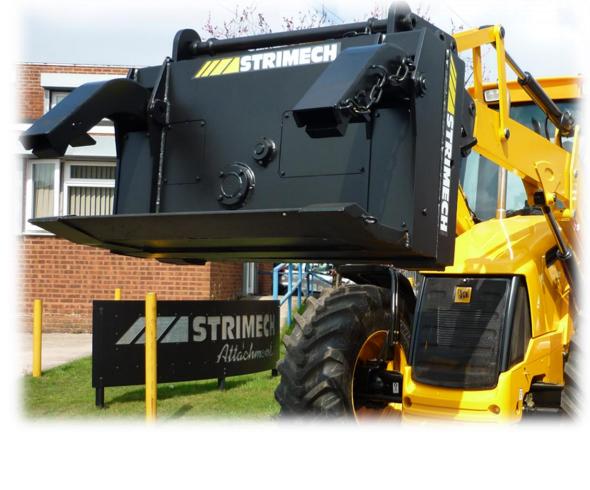

## **Pro-Build Pole Planter**

The Strimech Pole Planter attachment is one of the most popular and safest working methods for handling telegraph poles from flat on the ground to its final installed position. The clamp can handle poles from 150mm to 500mm in diameter and allows the machine operator to lift a pole from ground level at put it into position in the prepared hole safely without any ground workers nearby.

- Handles poles 150mm to 500mm diameter.
- Approved by electricity supply companies.
- Requires hydraulic service feed and return.
- Requires 12-volt electrical supply.
- Direct or quick hitch mounting.
- Heavy duty design.
- Machine mounted Pole Support Frame as optional extra
- Integral side roller optional extra
- Full spare parts back up.