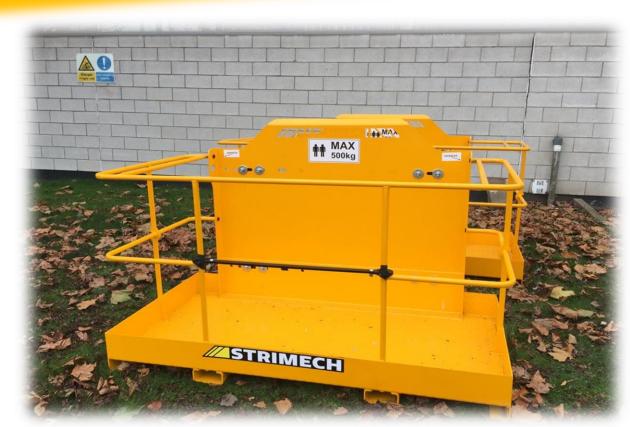

## Pro-Build Work Platforms

Work Platforms- Our Work Platforms are uniquely designed to take either Telehandler brackets and be used on the Pallet Forks. Our Bolt on bracket facility offers greater versatility when stocking the Platforms. The Platform provide a safe environment for a wide range of maintenance and inspection applications. Also available for this attachment is the Bolt on Tool Tray.

- ☐ Fork section max 150mm x 50mm at 525mm centres
- ☐ Kicker Plate all around
- ☐ Self draining chequer plate floor
- ☐ Hooks for safety harness
- ☐ Two man model (DWP-01) & Three man model (TWP-01)

| Model    | Product Description         | Capacity (kg) | Height (mm) | Depth (mm) | Overall<br>Width (mm) | Weigth (kg) |
|----------|-----------------------------|---------------|-------------|------------|-----------------------|-------------|
| DWP-01FM | Two Person- Fork Mount      | 500           | 1265        | 935        | 1830                  | 250         |
| DWP-01CM | Two Person- Carriage Mount  | 500           | 1265        | 935        | 1830                  | 290         |
| TWP-01FM | Three Person- Fork Mount    | 750           | 1265        | 935        | 2270                  | 275         |
| TWP-01CM | Three Person-Carriage Mount | 750           | 1265        | 935        | 2270                  | 305         |