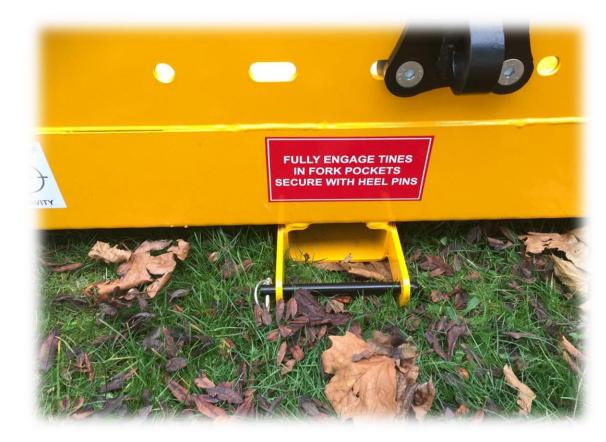

- ☐ Fork section max 150mm x 50mm at 525mm centres
- ☐ Kicker Plate all around
- ☐ Self draining chequer plate floor
- ☐ Hooks for safety harness
- ☐ Two man model (DWP-01) & Three man model (TWP-01)

| Model    | Product Description         | Capacity (kg) | Height (mm) | Depth (mm) | Overall<br>Width (mm) | Weigth (kg) |
|----------|-----------------------------|---------------|-------------|------------|-----------------------|-------------|
| DWP-01FM | Two Person- Fork Mount      | 500           | 1265        | 935        | 1830                  | 250         |
| DWP-01CM | Two Person- Carriage Mount  | 500           | 1265        | 935        | 1830                  | 290         |
| TWP-01FM | Three Person- Fork Mount    | 750           | 1265        | 935        | 2270                  | 275         |
| TWP-01CM | Three Person-Carriage Mount | 750           | 1265        | 935        | 2270                  | 305         |