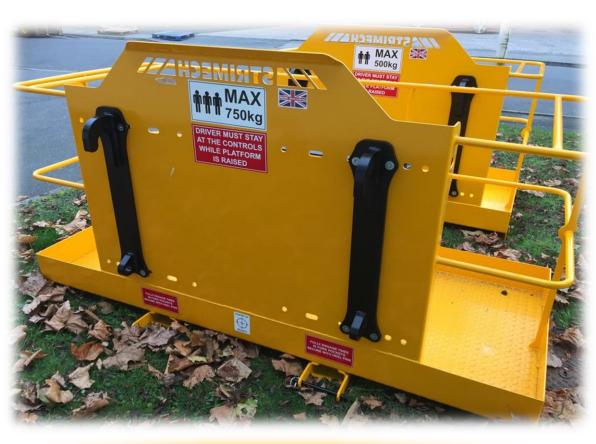

## Pro-Build Work Platforms

Work Platforms- Our Work Platforms are uniquely designed to take either Telehandler brackets and be used on the Pallet Forks. Our Bolt on bracket facility offers greater versatility when stocking the Platforms. The Platform provide a safe environment for a wide range of maintenance and inspection applications. Also available for this attachment is the Bolt on Tool Tray.

- ☐ Fork section max 150mm x 50mm at 525mm centres
- ☐ Kicker Plate all around
- ☐ Self draining chequer plate floor
- ☐ Hooks for safety harness
- ☐ Two man model (DWP-01) & Three man model (TWP-01)

| Model    | Product Description         | Capacity (kg) | Height (mm) | Depth (mm) | Overall<br>Width (mm) | Weigth (kg) |
|----------|-----------------------------|---------------|-------------|------------|-----------------------|-------------|
| DWP-01FM | Two Person- Fork Mount      | 500           | 1265        | 935        | 1830                  | 250         |
| DWP-01CM | Two Person- Carriage Mount  | 500           | 1265        | 935        | 1830                  | 290         |
| TWP-01FM | Three Person- Fork Mount    | 750           | 1265        | 935        | 2270                  | 275         |
| TWP-01CM | Three Person-Carriage Mount | 750           | 1265        | 935        | 2270                  | 305         |