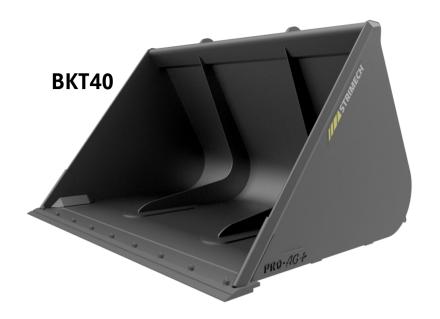

## **Pro-Ag High-Capacity Grain Buckets**

The Pro-Ag High-Capacity Grain Bucket range have been expertly designed and manufactured using the latest technology ensuring all our customers are supplied with the best Buckets in the marketplace. This range has two designs with the BKT40 models start at 3.6m<sup>3</sup> to 4.4m<sup>3</sup> capacity having the straight side plates, the BKT50 range starts at 3.9m<sup>3</sup> to 4.8m<sup>3</sup> capacity featuring the Domed side plates.

- BKT40 range has straight side plates
- ☐ BKT50 range has Domed side plates
- Bolt on HB500 toe plate (as standard)
- 20mm thick base wear plates
- ☐ 12mm thick internal stiffener ribs at fixing centres and shell base pads to increase structural rigidity
- ☐ Heavy duty 8mm thick corner fills
- ☐ Heavy duty machine bracket plates
- Imex shell (optional)