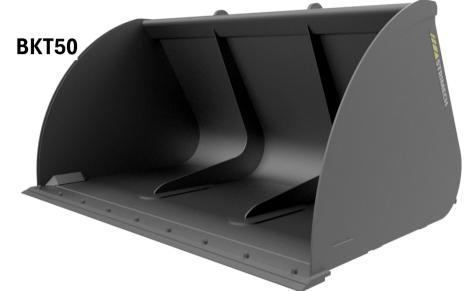

## **Pro-Ag High-Capacity Grain Buckets**

The Pro-Ag High-Capacity Grain Bucket range have been expertly designed and manufactured using the latest technology ensuring all our customers are supplied with the best Buckets in the marketplace. This range has two designs with the BKT40 models start at 3.6m<sup>3</sup> to 4.4m<sup>3</sup> capacity having the straight side plates, the BKT50 range starts at 3.9m<sup>3</sup> to 4.8m<sup>3</sup> capacity featuring the Domed side plates.

- BKT40 range has straight side plates
- ☐ BKT50 range has Domed side plates
- Bolt on HB500 toe plate (as standard)
- 20mm thick base wear plates
- ☐ 12mm thick internal stiffener ribs at fixing centres and shell base pads to increase structural rigidity
- ☐ Heavy duty 8mm thick corner fills
- ☐ Heavy duty machine bracket plates
- Imex shell (optional)